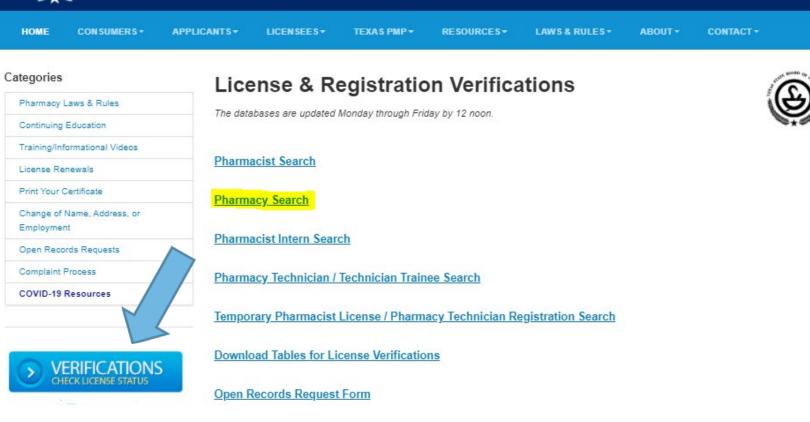

# VERIFY INFORMATION

HOME

#### Public Search

It is <u>not necessary</u> to register or login to view or search for a license or registration. To search by name, license number, license type, city, or county click on the "Public Search" link above.