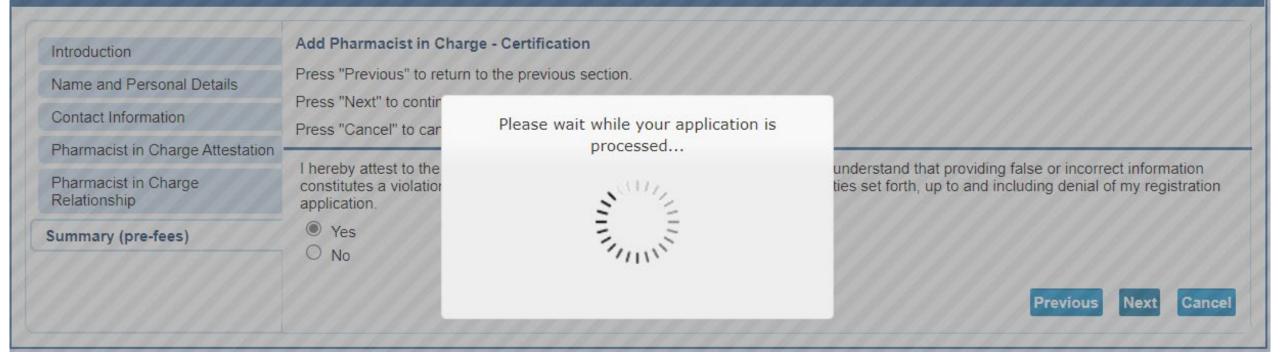

### ATTEST TO THE STATEMENT

Update Profile | Logoff | Contact Us

| Introduction                         | Add Pharmacist in Charge - Certification                                                                                                                                                                                                                                                               |  |
|--------------------------------------|--------------------------------------------------------------------------------------------------------------------------------------------------------------------------------------------------------------------------------------------------------------------------------------------------------|--|
| Name and Personal Details            | Press "Previous" to return to the previous section.                                                                                                                                                                                                                                                    |  |
| Contact Information                  | Press "Next" to continue.<br>Press "Cancel" to cancel this application and return to the main menu.                                                                                                                                                                                                    |  |
| Pharmacist in Charge Attestation     |                                                                                                                                                                                                                                                                                                        |  |
| Pharmacist in Charge<br>Relationship | I hereby attest to the fact that the information on this form is true and correct. I understand that providing false or incorrect information constitutes a violation of the Texas Pharmacy Act and subjects me to the penalties set forth, up to and including denial of my registration application. |  |
| Summary (pre-fees)                   | <ul> <li>Yes</li> <li>No</li> </ul>                                                                                                                                                                                                                                                                    |  |
|                                      | Previous Next Cancel                                                                                                                                                                                                                                                                                   |  |