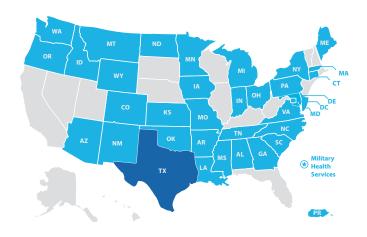

#### **PARTNER STATES**

Texas partners with 36 other states/entities to share data via the PMP Interconnect.