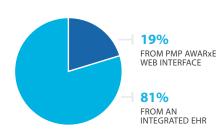

#### **INTEGRATED ACCESS**

Integration allows providers immediate access to the PMP through their EHR.

52,306,369 **SEARCHES FROM AN INTEGRATED EHR** 